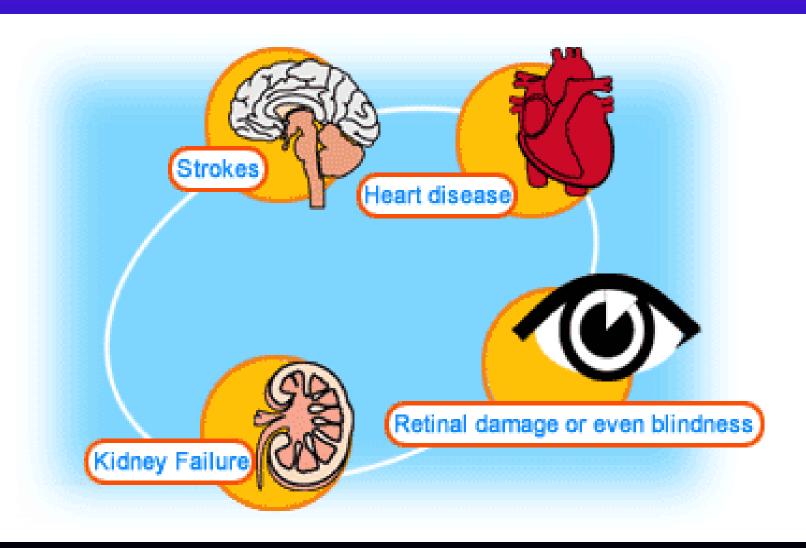

### **Hypertension & Heart / Brain stroke**

#### **Hypertension Can Cause**

- Stroke (brain attack)
- Heart attack & heart failure
- Kidney failure
- Sexual dysfunction
- Dementia
- Eye damage
- Early death

# Complications of neglected high blood pressure