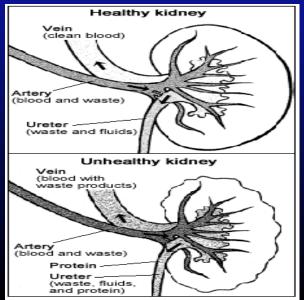

#### **Eye Blood Vessels**

**Normal** 

Severe hypertension

Eye blood vessels leak and break due to high blood pressure

Hypertension & kidney disease

 Hypertension & Diabetes are the most common causes of kidney disease Deadly quadrate Metabolic syndrome