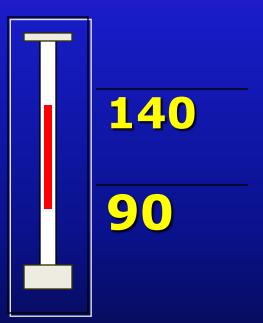

#### **Normal Blood Pressure**

#### For Diabetic patients



## For patients Without diabetes



#### What do the numbers mean?

The upper number is when the heart beats

The lower number is when the heart relaxes



Measured in mm Hg (millimeters of mercury)

### What is blood pressure?

- The force or pressure on the inside of our arteries (blood vessels) as the blood circulates.
- You cannot feel changes in blood pressure





### **Hypertension & Heart / Brain stroke**



# High Blood Pressure (Hypertension) Definition (JNC 7)

| Normal                  | <120      | < 80   |
|-------------------------|-----------|--------|
| Pre Hypertension        | 120 - 140 | 80-90  |
| Hypertension (Stage 1)  | 140-160   | 90-100 |
| Hypertension (Stage II) | > 160     | > 100  |

### **Blood Pressure Targets**

Diabetic pts ≤130 ≤80

Non Diabetic pts < 140 < 90

Kidney pts < 130 < 80

# Hy