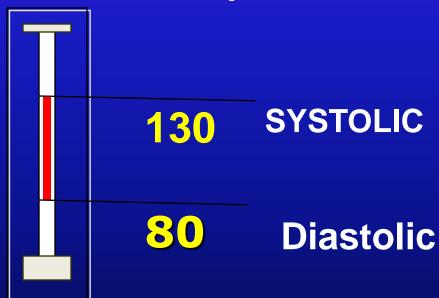

## For patients Without diabetes

#### What do the numbers mean?

The upper number is when the heart beats

The lower number is when the heart relaxes

Measured in mm Hg (millimeters of mercury)