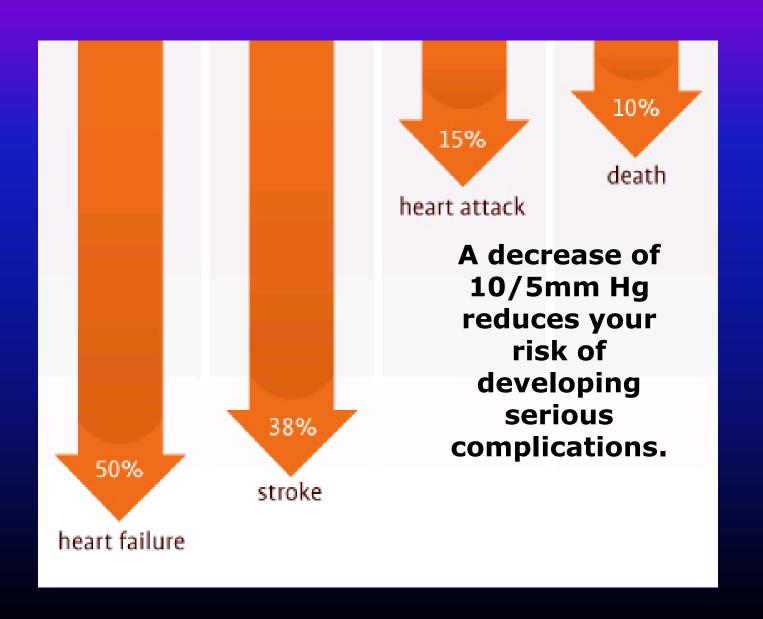

90 | 1130 144 86 8849 3.15 146 96 17 1.45 135 47 82 7.45 146 72 80 3.20 147 77 80 1.55 145 78 84 7.00 149 77 77 11.35 149 72 83 3.55 162 71 90 |











#### **Hypertension Can Cause**

- Stroke (brain attack)
- Heart attack & heart failure
- Kidney failure
- Sexual dysfunction
- Dementia
- Eye damage
- Early death

# Complications of neglected high blood pressure



# Stroke Due to Broken Blood Vessel (Hemorrhage)



#### **Eye Blood Vessels**

**Normal** 

Severe hypertension



Eye blood vessels leak and break due to high blood pressure

Hypertension & kidney disease





 Hypertension & Diabetes are the most common causes of kidney disease Deadly quadrate Metabolic syndrome

High Blood Pressure

High Blood Glucose

High Cholesterol

Central obesity



#### Why Treat Hypertension?



#### Life style measures to control Blood pressure

Having a healthy weight

Regular exercise

Eating a healthy diet

Restricting alcohol intake

Reducing salt intake

## High Salt food









## Fruits, Sprouts, Vegetables











#### **Hypertension medicines**

It may take up to 6 weeks for pills to lower your blood pressure

Blood pressure medicines need to be continued, even when your blood pressure is controlled

By & large hypertension medicines are to be taken life long

#### **Hypertension medicines**

It may take up to 6 weeks for pills to lower your blood pressure

Blood pressure medicines need to be continued, even when your blood pressure is controlled

By & large hypertension medicines are to be taken life long

#### **Hypertension medicines**

It may take up to 6 week