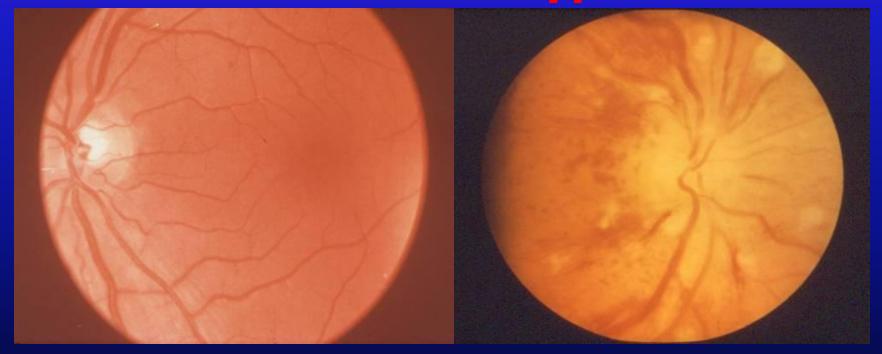

#### **Eye Blood Vessels**

**Normal** 

Severe hypertension

Eye blood vessels leak and break due to high blood pressure

Hypertension & kidney disease

 Hypertension & Diabetes are the most common causes of kidney disease Deadly quadrate Metabolic syndrome