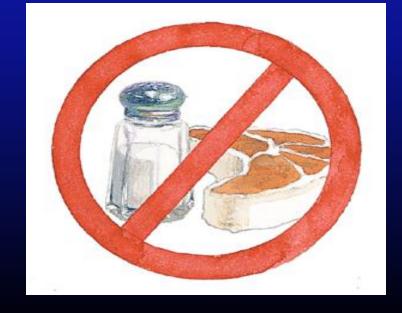

#### Life style measures to control Blood pressure

Having a healthy weight

Regular exercise

Eating a healthy diet

Restricting alcohol intake

Reducing salt intake