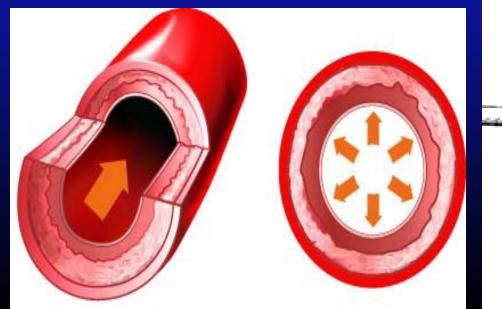

### What is blood pressure?

- The force or pressure on the inside of our arteries (blood vessels) as the blood circulates.
- You cannot feel changes in blood pressure