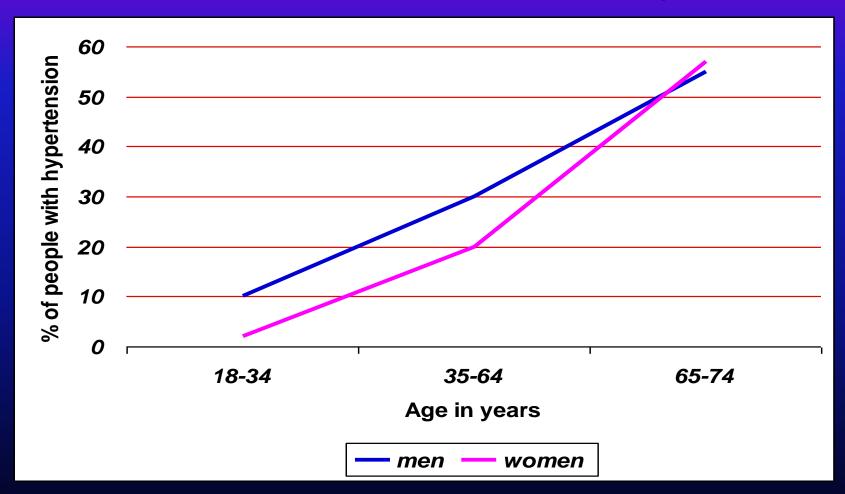

number is when the heart beats

The lower number is when the heart relaxes



Measured in mm Hg (millimeters of mercury)

### What is blood pressure?

- The force or pressure on the inside of our arteries (blood vessels) as the blood circulates.
- You cannot feel changes in blood pressure





### **Hypertension & Heart / Brain stroke**



# High Blood Pressure (Hypertension) Definition (JNC 7)

| Normal                  | <120      | < 80   |
|-------------------------|-----------|--------|
| Pre Hypertension        | 120 - 140 | 80-90  |
| Hypertension (Stage 1)  | 140-160   | 90-100 |
| Hypertension (Stage II) | > 160     | > 100  |

### **Blood Pressure Targets**

Diabetic pts ≤130 ≤80

Non Diabetic pts < 140 < 90

Kidney pts < 130 < 80

# Hypertension is More Common in Older People



#### Risk factors for high blood pressure

- 1. Heredity
- 2. Obesity
- 3 Smoking
- 4 Endocrine disorder
- 5 Alcoholism
- 6. Drug intake such as steriod
- 7. Renal diseas
- 8 Pregnancy



### What causes hypertension?

|   | Lifesty |  | 60%  |
|---|---------|--|------|
|   |         |  | UU/n |
| _ |         |  |      |

- Genetics 35%
- Underlying disease 5%

#### Self-measurement

JOURNAL DE TENSION ARTÉRIELLE

Jour de la semaine

Lundi / Mardi / Mercredi / Jeudi / Vendrédi / Samedi / Dimanche

| Date        | Heure | Tension artérielle | Freq. card. | Médic, | Malaises |
|-------------|-------|--------------------|-------------|--------|----------|
| A PROPERTY. | 8h30  | 140 / 80           | 72          | ×      |          |
| 9 P.n       | 2.45  | 159184             | 81          |