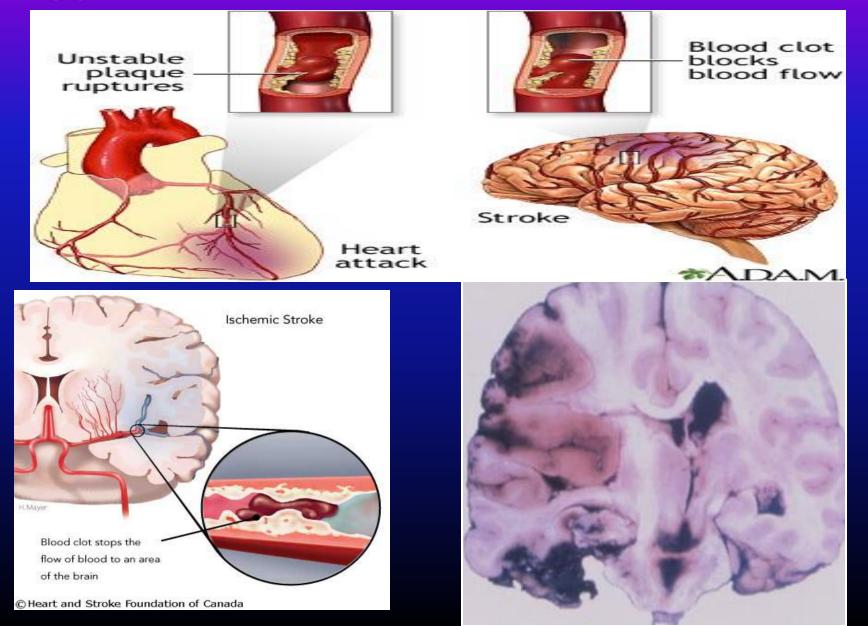

### **Hypertension & Heart / Brain stroke**

#### **Hypertension Can Cause**

- Stroke (brain attack)
- Heart attack & heart failure
- Kidney failure
- Sexual dysfunction
- Dementia
- Eye damage
- Early death

# Stroke Due to Broken Blood Vessel (Hemorrhage)